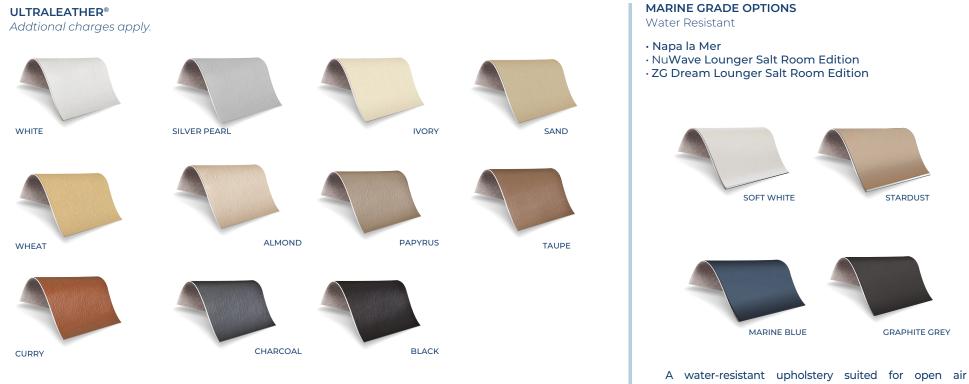

## FINISH OPTIONS - UPHOLSTERY (2 OF 2)

With a natural grain appearance, Ultraleather delivers a guintessentially classic style that elevates the experience of leather. Soft and supple to the touch with proven high-performance benefits, this unrivaled fabric is limitless in utility and application. Now containing TENCEL<sup>™</sup> Modal fibers in the 100% reinforced rayon backcloth.